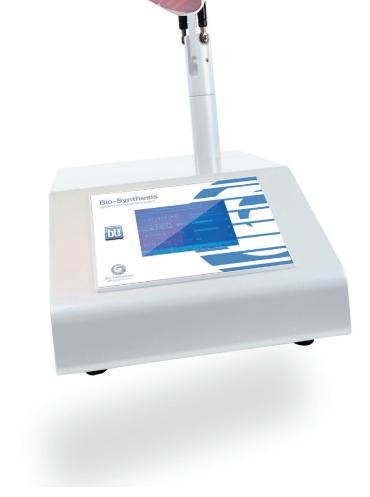

# Bio-Synthesis®

## **Unit Specifications:**

Length: 18" Width: 12.5" Height: 6.75" Weight: 52.8 lbs.

LCD Touch Screen: 4.75" x 3.5" Colors:

RED, YELLOW, GREEN, BLUE

Lights Per Nanometer: 1,000 Max Out-

put: 480mW/cm 2"

The Bio-Synthesis is for esthetic purposes only, to be used by licensed estheticians in accordance with applicable state licensing laws. No medical claims should be made with regard to Bio-Therapeutic systems. Bio-Therapeutic products are not intended to treat or diagnose any medical conditions.