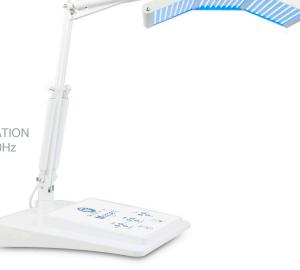

### **Unit Specifications**

Length: 12" Width: 12.5" Height: 3.5"

Weight: 24 lbs.

Colors: RED, BLUE, COMBINATION Frequency: 10Hz, 40Hz, or 100Hz

Lights Per Color: 552

The bt-accent <sup>®</sup> LED system is for esthetic purposes only, to be used by licensed estheticians in accordance with applicable state licensing laws. No medical claims should be made with regard to Bio-Therapeutic systems.

The bt-accent®LED is a LED lamp for the esthetic skin care service environment.