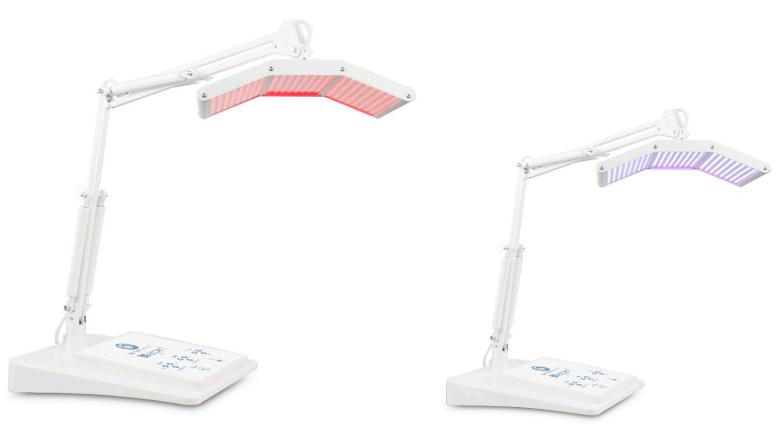

### **Unit Specifications**

Length: 12" Width: 12.5" Height: 3.5"

Weight: 24 lbs.

Colors: RED, BLUE, COMBINATION Frequency: 10Hz, 40Hz, or 100Hz

Lights Per Color: 552

The bt-accent <sup>®</sup> LED system is for esthetic purposes only, to be used by licensed estheticians in accordance with applicable state licensing laws. No medical claims should be made with regard to Bio-Therapeutic systems.

The bt-accent®LED is a LED lamp for the esthetic skin care service environment.